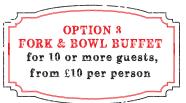

## DRINKS & BARBITES PARTY

10 or more gusets, £10 per person includes:

- glass of prosecco or mulled wine on arrival
  - selection of barbites:
  - breaded brie wedges, cranberry dip (v)
- mozzarella balls, sundried tomato and pesto (v)
  - duck spring rolls, hoisin dip
  - smoked salmon crème fraiche and chive bruschetta
    - pigs in blankets
  - -chicken satay with a satay dipping sauce (n)